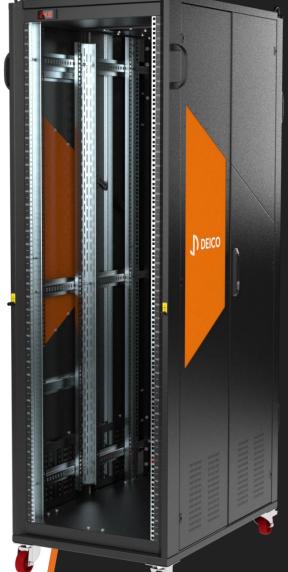

## DE12000 19" RACK CABINET

- Standartized in 19 inches
- Can be single or double unit
- Customizable from 20U to 42U
- Customizable depth ranging from 800mm to 900mm
- Easily transportable with the lifting lugs or with a forklift
- Double-layer protection against corrosion with galvanized coating and RAL 9005 powder coating\*
  - \* Customizable color
- Easy access to the cabinet from all directions with lockable doors
- The ESD ground point is connected to rack enclosures and open-frame racks to ensure grounding and prevent static discharge
- Connection panel for easy and efficient interface connectivity
- Air cooling system with adjustable thermostat
- Cable management tools
- The entire chassis is grounded, ensuring comprehensive grounding throughout the cabinet
- Portable with lockable wheels for mobility and security
- Accessories: